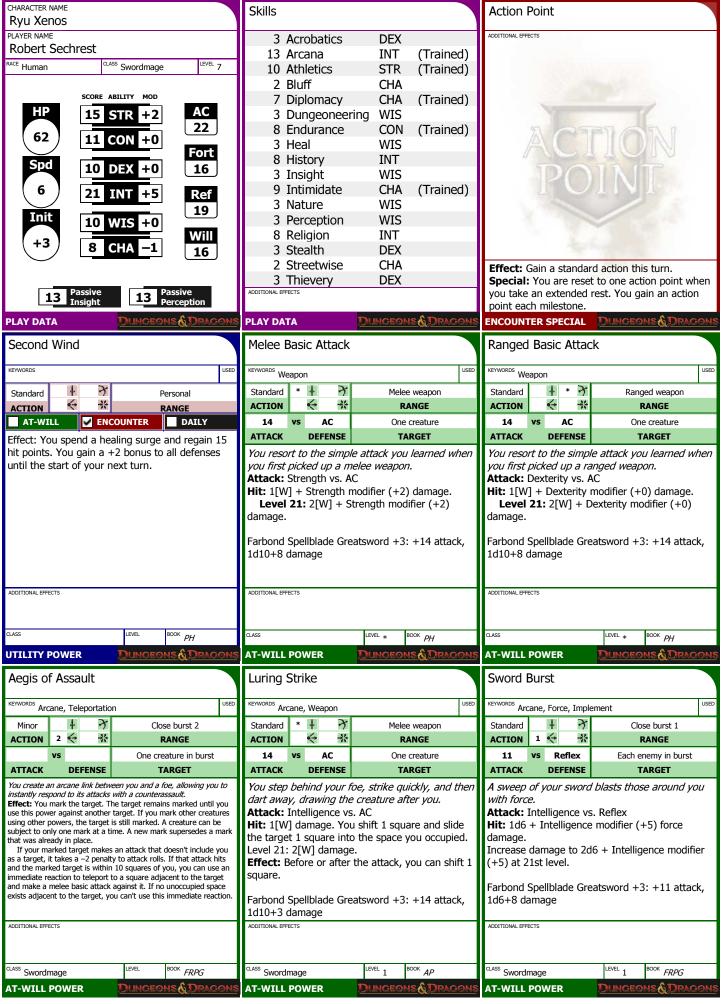

## **Character Sheet**

yer Name Robert Sechrest Swordmage Ryu Xenos 12,336 Character Name Leve Class Paragon Path Epic Destiny Total XP Medium 26 Male 5'11" 160 Unaligned Mielikki 9537419 Human Race Age Gender Height Weight Alignment Deity **Adventuring Company RPGA Number** <u>INITIATIVE</u> **DEFENSES MOVEMENT** SCORE MISC SCORE DEFENSE ENH MISC Initiative 3 Speed (Squares) 22 CONDITIONAL MODIFIERS CONDITIONAL BONUSES ABILITY SCORES **SENSES** SCORE MOD + 1/2 LVL CLASS ENH MISC STR Passive Insight 10 + 15 2 13 3 16 **FORT** 13 1 CONDITIONAL BONUSES CON 11 0 3 **Passive Perception** 10 3 13 SPECIAL SENSES MISC DEX 10 0 3 19 13 1 REF ATTACK WORKSPACE INT CONDITIONAL BONUSES 21 5 8 **DAMAGE WORKSPACE** WIS 10 0 16 **BASIC ATTACKS** WILL 13 2 CHA DEFENS WEAPON OR POWER DAMAGE 8 CONDITIONAL BONUSES 14 ACvs Farbond Spellblade Greatswo 1d10+8 **ACTION POINTS** HIT POINTS 14 ACvs Farbond Spellblade Greatswo 1d10+8 MAX HP **HEALING SURGES** BLOODIED **Action Points** 12 ACMagic Short sword +1 SURGE VALUE SURGES/DAY vs 1d6+6 62 31 8 15 ADDITIONAL EFFECTS FOR SPENDING ACTION POINTS 6 ACMagic Repeating crossbow + 1d8 + 11/2 HP 1/4 H CURRENT HIT POINTS CURRENT SURGE USES RACE FEATURES **FEATS** 62 0 Bonus Feat - Choose an extra feat at 1st level. Arcane Familiar - You gain a familiar Bonus Skill - Trained in one additional class skill. USED SECOND WIND 1/ENCOUNTER Improved Swordbond - Call bonded weapon with minor TEMPORARY HIT POINTS Human Defense Bonuses - +1 to Fortitude, Reflex, and action from 20 squares away Will. Student of Sword Magic - Gain a spellbook to hold your DEATH SAVING THROW FAILURES Human Power Selection - Choose an option for your SAVING THROW MODS swordmage spells human character Intelligent Blademaster - Use Intelligence instead of RESISTANCES Bonus At-Will Power - Know one extra 1st-level Strength on your basic attacks CURRENT CONDITIONS AND EFFECTS attack power from your class. Extended Teleportation - Add 1 square to teleport range using swordmage or swordmage paragon path powers **SKILLS** CLASS / PATH / DESTINY FEATURES ARMOR PENALTY ABIL MOD Swordbond - Bond with one blade (1 hr.); standard action MISC BONUS SKILL NAME 1/2 LVL 0 to call to hand (10 squares); fix it in 1 hr. 3 3 0 n/a **Acrobatics** DEX Swordmage Aegis - Choose an Aegis. 0 5 13 Arcana n/a INT Aegis of Assault - Use aegis of assault as an at-will 10 5 0 n/a **Athletics** STR power. 2 n/a 0 Bluff Swordmage Warding - +1 AC with blade, +3 AC if off-0 7 n/a **Diplomacy** CHA hand is free; if unconscious, warding ends 0 3 n/a **Dungeoneering** WIS 0 8 n/a **Endurance** CON 3 n/a 0 Heal WIS n/a 0 8 History TNT 0 3 n/a **Insight** WIS 9 2 n/a **Intimidate** CHA 3 0 n/a 0 Nature WIS 0 3 n/a Perception 0 8 n/a Religion TNT **LANGUAGES KNOWN** 0 0 3 Stealth n/a DEX Draconic, Common, Elven 2 0 0 n/a **Streetwise** CHA

Ryu Xenos Page 1 Robert Sechrest

n/a

Thievery

DEX

0